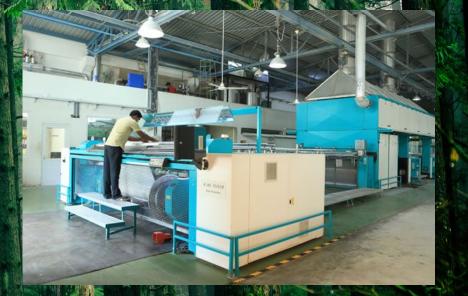

# Weaving

We have installed TOYOTA airjet weaving machines which are designed to produce high quality fabrics with innovative features and increased flexibility. Toyota adopts new technologies to produce high quality fabrics to meet diverse range of garment manufacturers. These machines provide garment exporters satisfaction at every level in terms of productivity, quality & versatility. Highly challenging fabrics are possible with our new eshed weaving machines. Our weaving machinery offers a high degree of versatility that can accommodate to weave vide variety of textile products.

# Production Capacity

Our State-of-the-art machinery ensures consistent quality of our products with a capacity to produce 90 million metres per year.

Airjet Weaving Mahines – 306 Toyota Airjet Looms

Warping & Sizing – Karl Mayer.